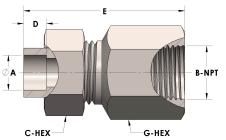

## Product Category Part Description

H853-24-24-SS316L

Tube to Female Pipe Thread Union Assembly

## **DIMENSIONS**

| A     | 1.500         |
|-------|---------------|
| B-NPT | 1.500" - 11.5 |
| C-HEX | 2.38          |
| D     | 0.630         |
| E     | 3.06          |
| G-HEX | 2.5           |