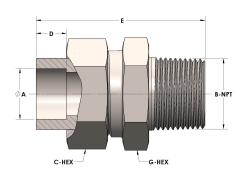

## **DIMENSIONS**

| A     | 0.250     |
|-------|-----------|
| B-NPT | 1/2" - 14 |
| C-HEX | 0.94      |
| D     | 0.190     |
| E     | 1.94      |
| G-HEX | 0.88      |