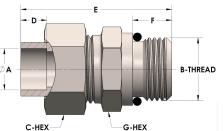

## **DIMENSIONS**

| A        | 0.130         |
|----------|---------------|
| B-THREAD | ,313" - 24UNF |
| C-HEX    | 0.5           |
| D        | 0.190         |
| E        | 1.38          |
| G-HEX    | 0.5           |