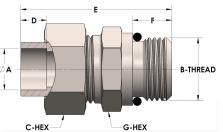

## **DIMENSIONS**

| A        | 0.130         |
|----------|---------------|
| B-THREAD | ,313" - 24UNF |
| C-HEX    | 0.5           |
| D        | 0.190         |
| E        | 1.38          |
| G-HEX    | 0.5           |