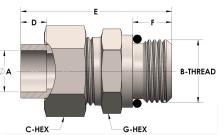

## **DIMENSIONS**

| A        | 0.130          |
|----------|----------------|
| B-THREAD | .438" - 20UINF |
| C-HEX    | 0.63           |
| D        | 0.190          |
| E        | 1.44           |
| G-HEX    | 0.63           |