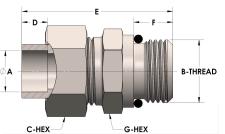

## **DIMENSIONS**

| A        | 0.130          |
|----------|----------------|
| B-THREAD | .438" - 20UINF |
| C-HEX    | 0.63           |
| D        | 0.190          |
| E        | 1.44           |
| G-HEX    | 0.63           |