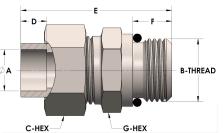

## **DIMENSIONS**

| A        | 0.250          |
|----------|----------------|
| B-THREAD | .438" - 20UINF |
| C-HEX    | 0.63           |
| D        | 0.190          |
| E        | 1.44           |
| G-HEX    | 0.63           |