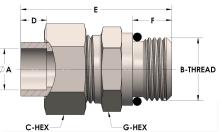

## **DIMENSIONS**

| A        | 0.250          |
|----------|----------------|
| B-THREAD | .438" - 20UINF |
| C-HEX    | 0.63           |
| D        | 0.190          |
| E        | 1.44           |
| G-HEX    | 0.63           |