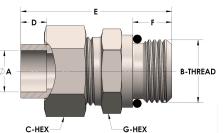

## **DIMENSIONS**

| A        | 0.250         |
|----------|---------------|
| B-THREAD | .750" - 16UNF |
| C-HEX    | 0.94          |
| D        | 0.190         |
| E        | 1.69          |
| G-HEX    | 0.88          |