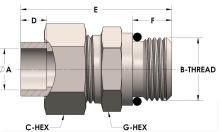

## **DIMENSIONS**

| A        | 0.380         |
|----------|---------------|
| B-THREAD | .563" - 18UNF |
| C-HEX    | 0.81          |
| D        | 0.250         |
| E        | 1.63          |
| G-HEX    | 0.75          |