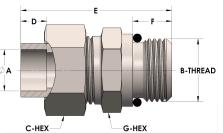

## **DIMENSIONS**

| A        | 0.380         |
|----------|---------------|
| B-THREAD | .750" - 16UNF |
| C-HEX    | 0.94          |
| D        | 0.250         |
| E        | 1.75          |
| G-HEX    | 0.88          |