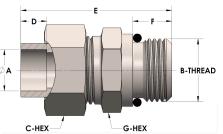

## **DIMENSIONS**

| A        | 0.380         |
|----------|---------------|
| B-THREAD | .750" - 16UNF |
| C-HEX    | 0.94          |
| D        | 0.250         |
| E        | 1.75          |
| G-HEX    | 0.88          |