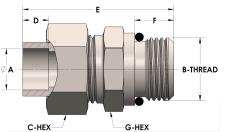

## **DIMENSIONS**

| A        | 0.380         |
|----------|---------------|
| B-THREAD | .875" - 14UNF |
| C-HEX    | 1.13          |
| D        | 0.250         |
| E        | 1.94          |
| G-HEX    | 1.06          |