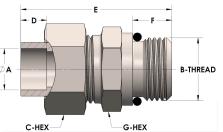

## **DIMENSIONS**

| A        | 0.500         |
|----------|---------------|
| B-THREAD | .750" - 16UNF |
| C-HEX    | 0.94          |
| D        | 0.310         |
| E        | 1.81          |
| G-HEX    | 0.88          |