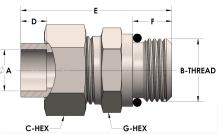

## **DIMENSIONS**

| A        | 0.500         |
|----------|---------------|
| B-THREAD | .750" - 16UNF |
| C-HEX    | 0.94          |
| D        | 0.310         |
| E        | 1.81          |
| G-HEX    | 0.88          |