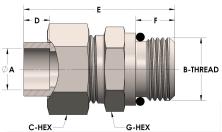

## **DIMENSIONS**

| A        | 0.500         |
|----------|---------------|
| B-THREAD | .750" - 16UNF |
| C-HEX    | 0.94          |
| D        | 0.310         |
| E        | 1.81          |
| F        | 0.47          |
| G-HEX    | 0.88          |