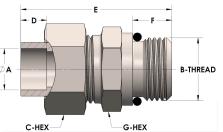

## **DIMENSIONS**

| Α.       | 0.500         |
|----------|---------------|
| B-THREAD | 1.063" - 12UN |
| C-HEX    | 1.38          |
| D        | 0.310         |
| E        | 2.19          |
| G-HEX    | 1.38          |