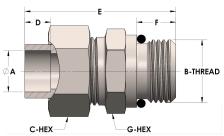

## **DIMENSIONS**

| A        | 0.500         |
|----------|---------------|
| B-THREAD | 1.063" - 12UN |
| C-HEX    | 1.38          |
| D        | 0.310         |
| E        | 2.19          |
| G-HEX    | 1.38          |