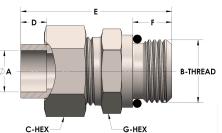

## **DIMENSIONS**

| A        | 0.500         |
|----------|---------------|
| B-THREAD | 1.063" - 12UN |
| C-HEX    | 1.38          |
| D        | 0.310         |
| E        | 2.19          |
| G-HEX    | 1.38          |