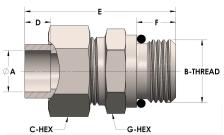

## **DIMENSIONS**

| A        | 0.630         |
|----------|---------------|
| B-THREAD | .875" - 14UNF |
| C-HEX    | 1.13          |
| D        | 0.380         |
| E        | 2.06          |
| G-HEX    | 1.06          |