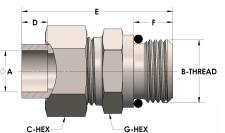

## **DIMENSIONS**

| Α        | 0.750         |
|----------|---------------|
| B-THREAD | 1.063" - 12UN |
| C-HEX    | 1.38          |
| D        | 0.440         |
| E        | 2.31          |
| F        | 0.63          |
| G-HEX    | 1.38          |