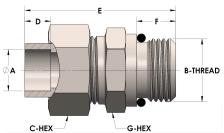

## **DIMENSIONS**

| A        | 0.750         |
|----------|---------------|
| B-THREAD | 1.063" - 12UN |
| C-HEX    | 1.38          |
| D        | 0.440         |
| E        | 2.31          |
| G-HEX    | 1.38          |