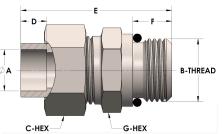

## **DIMENSIONS**

| A        | 0.750         |
|----------|---------------|
| B-THREAD | 1.313" - 12UN |
| C-HEX    | 1.63          |
| D        | 0.440         |
| E        | 2.50          |
| G-HEX    | 1.63          |