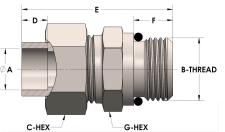

## **DIMENSIONS**

| A        | 0.750         |
|----------|---------------|
| B-THREAD | 1.313" - 12UN |
| C-HEX    | 1.63          |
| D        | 0.440         |
| E        | 2.50          |
| G-HEX    | 1.63          |