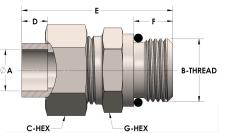

## **DIMENSIONS**

| A        | 1.250         |
|----------|---------------|
| B-THREAD | 1.625" - 12UN |
| C-HEX    | 2             |
| D        | 0.560         |
| E        | 2.69          |
| G-HEX    | 1.88          |