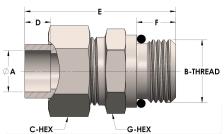

## **DIMENSIONS**

| A        | 1.500         |
|----------|---------------|
| B-THREAD | 1.875" - 12UN |
| C-HEX    | 2.38          |
| D        | 0.630         |
| E        | 2.81          |
| G-HEX    | 2.25          |