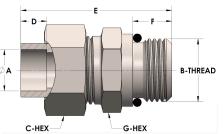

## **DIMENSIONS**

| A        | 2.000         |
|----------|---------------|
| B-THREAD | 2.500" - 12UN |
| C-HEX    | 3.25          |
| D        | 0.880         |
| E        | 3.25          |
| G-HEX    | 3             |