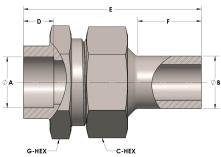

## **DIMENSIONS**

| A     | 0.250 |
|-------|-------|
| В     | 0.25  |
| C-HEX | 0.63  |
| D     | 0.190 |
| E     | 1.31  |
| F     | 0.44  |
| G-HEX | 0.63  |