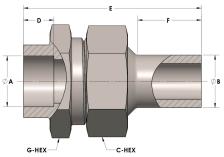

## **DIMENSIONS**

| A     | 0.380 |
|-------|-------|
| В     | 0.38  |
| C-HEX | 0.81  |
| D     | 0.250 |
| E     | 1.69  |
| F     | 0.56  |
| G-HEX | 0.75  |