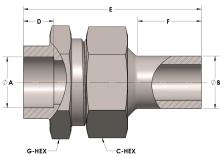

## **DIMENSIONS**

| A     | 0.500 |
|-------|-------|
| В     | 0.50  |
| C-HEX | 0.94  |
| D     | 0.310 |
| E     | 1.94  |
| F     | 0.69  |
| G-HEX | 0.88  |