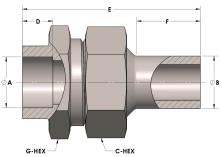

## **DIMENSIONS**

| A     | 0.500 |
|-------|-------|
| В     | 0.50  |
| C-HEX | 0.94  |
| D     | 0.310 |
| E     | 1.94  |
| F     | 0.69  |
| G-HEX | 0.88  |