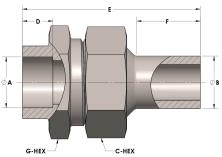

## **DIMENSIONS**

| A     | 0.630 |
|-------|-------|
| В     | 0.63  |
| C-HEX | 1.13  |
| D     | 0.380 |
| E     | 2.25  |
| F     | 0.81  |
| G-HEX | 1.06  |