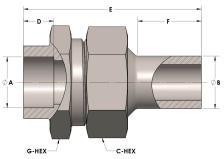

## **DIMENSIONS**

| A     | 0.750 |
|-------|-------|
| В     | 0.75  |
| C-HEX | 1.38  |
| D     | 0.440 |
| E     | 2.56  |
| F     | 0.94  |
| G-HEX | 1.38  |