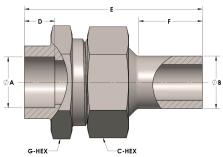

## **DIMENSIONS**

| A     | 0.750 |
|-------|-------|
| В     | 0.75  |
| C-HEX | 1.38  |
| D     | 0.440 |
| E     | 2.56  |
| F     | 0.94  |
| G-HEX | 1.38  |