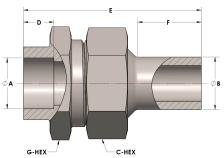

## **DIMENSIONS**

| A     | 1.000 |
|-------|-------|
| В     | 1.00  |
| C-HEX | 1.63  |
| D     | 0.500 |
| E     | 2.88  |
| F     | 1.06  |
| G-HEX | 1.63  |