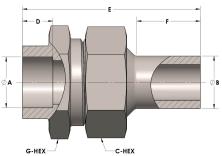

## **DIMENSIONS**

| A     | 1.000 |
|-------|-------|
| В     | 1.00  |
| C-HEX | 1.63  |
| D     | 0.500 |
| E     | 2.88  |
| F     | 1.06  |
| G-HEX | 1.63  |