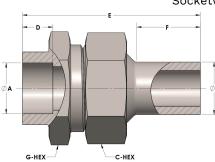

## DIMENSIONS

| Α     | 1.250 |
|-------|-------|
| В     | 1.25  |
| C-HEX | 2     |
| D     | 0.560 |
| E     | 3.13  |
| F     | 1.25  |
| G-HEX | 1.88  |