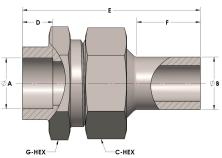

## **DIMENSIONS**

| Ā     | 1.250 |
|-------|-------|
| В     | 1.25  |
| C-HEX | 2     |
| D     | 0.560 |
| E     | 3.13  |
| F     | 1.25  |
| G-HEX | 1.88  |