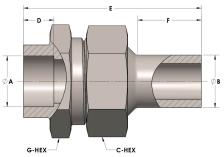

## **DIMENSIONS**

| Ā     | 1.250 |
|-------|-------|
| В     | 1.25  |
| C-HEX | 2     |
| D     | 0.560 |
| E     | 3.13  |
| F     | 1.25  |
| G-HEX | 1.88  |