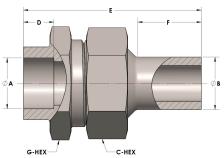

## **DIMENSIONS**

| A     | 1.500 |
|-------|-------|
| В     | 1.50  |
| C-HEX | 2.38  |
| D     | 0.630 |
| E     | 3.44  |
| F     | 1.38  |
| G-HEX | 2.25  |