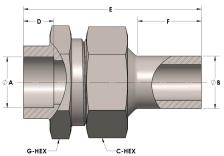

## **DIMENSIONS**

| Ā     | 1.500 |
|-------|-------|
| В     | 1.50  |
| C-HEX | 2.38  |
| D     | 0.630 |
| E     | 3.44  |
| F     | 1.38  |
| G-HEX | 2.25  |