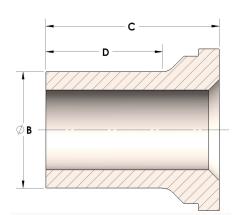

## DATA SHEET

H863R-04-M

H863R-04-M 12/26/2024 10:06 PM

Male Tube Weld Tailpiece

**Product Category** 

Part Description



## **DIMENSIONS**

| В | 0.25  |
|---|-------|
| c | 0.81  |
| D | 0.560 |

## GENERAL

| Pressure Rating    | 6000 PSI                      |
|--------------------|-------------------------------|
| Tailpiece Material | Monel®, ASTM B164, UNS N04405 |

https://www.cpvmfg.com 484.731.4010

The complete catalog contents must be reviewed to ensure that the system designer and user make a safe product selection. When selecting products, the totabystem design must be considered to ensure safe, trouble-free performance. Function, material compatibility, adequate ratings, proper installation, operation, and maintenance are the responsibilities of the system designer and user. Caution: Do not mix or interchange valve components with those of other manufacturers.