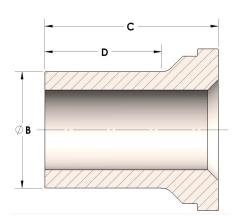

## DATA SHEET

H863R-04-S

H863R-04-S 12/26/2024 9:44 AM

Male Tube Weld Tailpiece

## **Product Category**

Part Description



## DIMENSIONS

| В | 0.25  |
|---|-------|
| с | 0.81  |
| D | 0.560 |

## GENERAL

| Pressure Rating    | 6000 PSI                |
|--------------------|-------------------------|
| Tailpiece Material | Carbon Steel, ASTM A108 |

https://www.cpvmfg.com 484.731.4010

The complete catalog contents must be reviewed to ensure that the system designer and user make a safe product selection. When selecting products, the totabystem design must be considered to ensure safe, trouble-free performance. Function, material compatibility, adequate ratings, proper installation, operation, and maintenance are the responsibilities of the system designer and user. Caution: Do not mix or interchange valve components with those of other manufacturers.