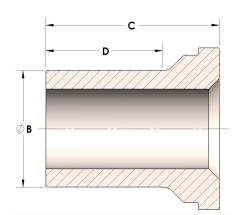

## DATA SHEET

H863R-06-S

H863R-06-S 10/29/2024 10:35 AM

Male Tube Weld Tailpiece

**Product Category** 

Part Description



## DIMENSIONS

| В | 0.38  |
|---|-------|
| с | 0.88  |
| D | 0.560 |

## **GENERAL**

| Pressure Rating    | 6000 PSI                |
|--------------------|-------------------------|
| Tailpiece Material | Carbon Steel, ASTM A108 |

https://www.cpvmfg.com 484.731.4010

The complete catalog contents must be reviewed to ensure that the system designer and user make a safe product selection. When selecting products, the totabystem design must be considered to ensure safe, trouble-free performance. Function, material compatibility, adequate ratings, proper installation, operation, and maintenance are the responsibilities of the system designer and user. Caution: Do not mix or interchange valve components with those of other manufacturers.