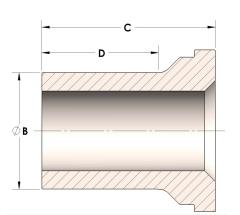

## DATA SHEET

H863R-10-SS316L

H863R-10-SS316L 12/26/2024 2:45 PM

Male Tube Weld Tailpiece

## **Product Category**

Part Description



## DIMENSIONS

| В | 0.63  |
|---|-------|
| с | 1.19  |
| D | 0.810 |

# GENERAL

| Pressure Rating    | 6000 PSI                                        |
|--------------------|-------------------------------------------------|
| Tailpiece Material | 316/L Stainless Steel, ASTM A276, UNS S31600/03 |

#### https://www.cpvmfg.com 484.731.4010

The complete catalog contents must be reviewed to ensure that the system designer and user make a safe product selection. When selecting products, the totabystem design must be considered to ensure safe, trouble-free performance. Function, material compatibility, adequate ratings, proper installation, operation, and maintenance are the responsibilities of the system designer and user. Caution: Do not mix or interchange valve components with those of