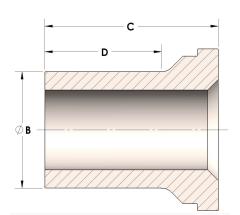

## DATA SHEET

H863R-16-M

H863R-16-M 03/14/2025 8:44 AM

Male Tube Weld Tailpiece

## **Product Category**

Part Description



## DIMENSIONS

| В | 1.00  |
|---|-------|
| с | 1.50  |
| D | 1.060 |

## GENERAL

| Pressure Rating    | 6000 PSI                      |
|--------------------|-------------------------------|
| Tailpiece Material | Monel®, ASTM B164, UNS N04405 |

https://www.cpvmfg.com 484.731.4010

The complete catalog contents must be reviewed to ensure that the system designer and user make a safe product selection. When selecting products, the totabystem design must be considered to ensure safe, trouble-free performance. Function, material compatibility, adequate ratings, proper installation, operation, and maintenance are the responsibilities of the system designer and user. Caution: Do not mix or interchange valve components with those of other manufacturers.