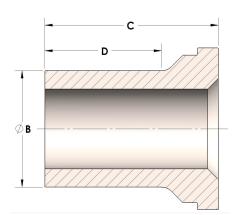

### DATA SHEET

H863R-20-SS316L

H863R-20-SS316L 03/14/2025 9:23 AM

Male Tube Weld Tailpiece

## Product Category

Part Description



## DIMENSIONS

| В | 1.25  |
|---|-------|
| c | 1.69  |
| D | 1.250 |

# GENERAL

| Pressure Rating    | 3000 PSI                                        |
|--------------------|-------------------------------------------------|
| Tailpiece Material | 316/L Stainless Steel, ASTM A276, UNS S31600/03 |

#### https://www.cpvmfg.com 484.731.4010

The complete catalog contents must be reviewed to ensure that the system designer and user make a safe product selection. When selecting products, the totabystem design must be considered to ensure safe, trouble-free performance. Function, material compatibility, adequate ratings, proper installation, operation, and maintenance are the responsibilities of the system designer and user. Caution: Do not mix or interchange valve components with those of