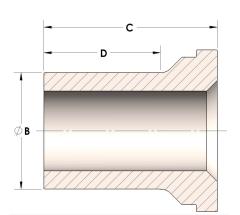

### DATA SHEET

H863R-24-SS316L

H863R-24-SS316L 03/13/2025 12:52 PM

Male Tube Weld Tailpiece

### **Product Category**

**Part Description** 



## DIMENSIONS

| В | 1.50  |
|---|-------|
| с | 1.88  |
| D | 1.380 |

# GENERAL

| Pressure Rating    | 3000 PSI                                        |
|--------------------|-------------------------------------------------|
| Tailpiece Material | 316/L Stainless Steel, ASTM A276, UNS S31600/03 |

#### https://www.cpvmfg.com 484.731.4010

The complete catalog contents must be reviewed to ensure that the system designer and user make a safe product selection. When selecting products, the totabystem design must be considered to ensure safe, trouble-free performance. Function, material compatibility, adequate ratings, proper installation, operation, and maintenance are the responsibilities of the system designer and user. Caution: Do not mix or interchange valve components with those of