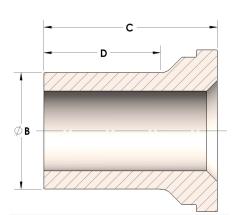

### DATA SHEET

H863R-32-SS316L

Male Tube Weld Tailpiece

H863R-32-SS316L 03/13/2025 3:18 PM

## **Product Category**

Part Description



# DIMENSIONS

| В | 2.00  |
|---|-------|
| с | 2.25  |
| D | 1.560 |

# **GENERAL**

| Pressure Rating    | 3000 PSI                                        |
|--------------------|-------------------------------------------------|
| Tailpiece Material | 316/L Stainless Steel, ASTM A276, UNS S31600/03 |

#### https://www.cpvmfg.com 484.731.4010

The complete catalog contents must be reviewed to ensure that the system designer and user make a safe product selection. When selecting products, the totabystem design must be considered to ensure safe, trouble-free performance. Function, material compatibility, adequate ratings, proper installation, operation, and maintenance are the responsibilities of the system designer and user. Caution: Do not mix or interchange valve components with those