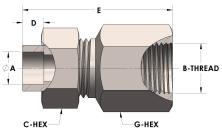

## **DIMENSIONS**

| A        | 0.130          |
|----------|----------------|
| B-THREAD | .438" - 20UINF |
| C-HEX    | 0.63           |
| D        | 0.190          |
| E        | 1.50           |
| G-HEX    | 0.75           |